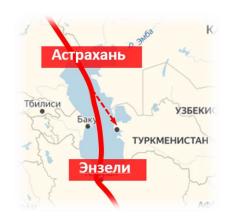

РОССИЯ РОСС

The Iranian FEZs "Anzali" and "Chabahar" and JSC "SEZ "Lotus" signed a cooperation agreement for developing the INSTC

овосибирск

On July 10, 2019 a meeting supported by governmental authorities with the business representatives from Russia, India and Iran was held in New Delhi (India)

The MINUTES of the meeting confirm:

- the cargo base in India and intention of Indian carriers to deliver goods along the INSTC, including through Iran
- the readiness of all members to start first test containers deliveries along the North-South and West-East ITCs through the Astrakhan Region