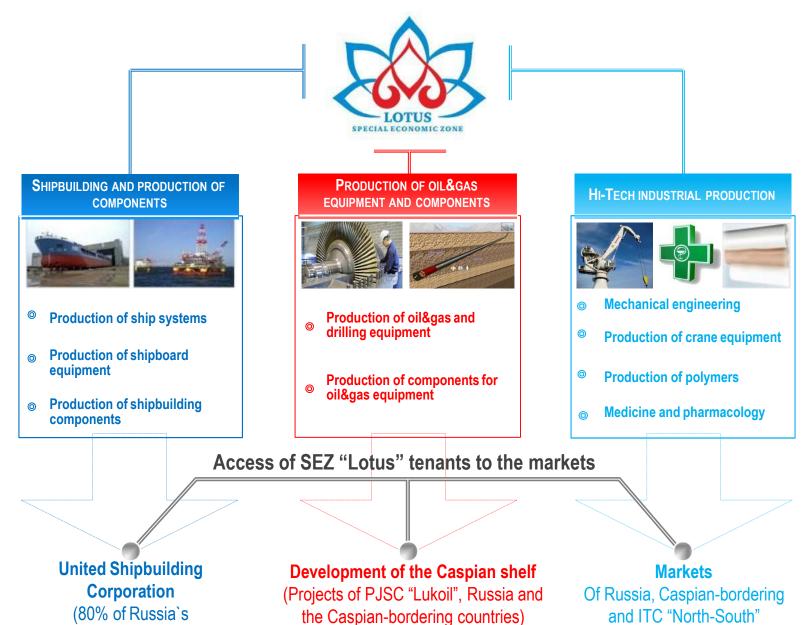

## **SEZ "Lotus" Main Areas of Activity**

shipbuilding)

participating countries

SEZ Lotus tenants can carry out various types of industrial and production activities. It is possible to establish enterprises of five hazard classes. An additional advantage is the proximity to the markets of shipbuilding and the oil and gas industry - oil and gas companies are implementing their long-term projects in the Astrakhan region and on the shelf of the Caspian Sea; large and medium-sized shipbuilding

enterprises (including divisions of the United Shipbuilding Corporation) operate in the region.

Considering the political and economic situations, the most promising industries for arranging production on the territory of SEZ Lotus are shipbuilding, production of equipment and components for oil and gas industry, chemical industry, food processing industry, pharmaceutical and other high-technology industries. The industries are determined on the basis of considerable level of recourses in the Astrakhan region and in the Southern Federal District. JSC SEZ Lotus provides the tenants with the needed amount of such resources as water, gas, electricity.