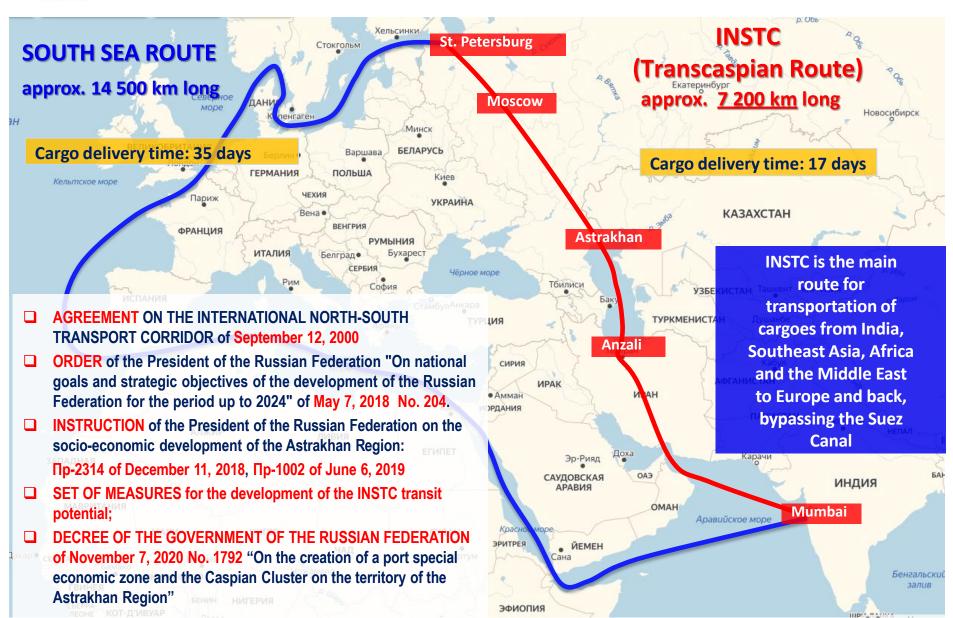

The INSTC that runs through the Caspian Sea and the Astrakhan region, is the shortest and the most cost-effective route for cargo deliveries from India, Southeast Asia, Africa and Middle Eastern countries to Europe and back. The main advantages of the INSTC compared to other routes, in particular over the route running through the Suez Canal, are distance reduction by more than half, time saving for container cargos transportation from 37 to 15-17 days, and 30% reduction of transportation costs.

According to the set of measures for the development of the INSTC transit potential on November 7, 2020 the Decree of the Government of the Russian Federation on the creation of a port special economic zone in the Astrakhan region, which will be united with the industrial-production SEZ Lotus into the Caspian Cluster, was launched. Construction of a new port and logistics complex with a modern container terminal will be the anchor project.