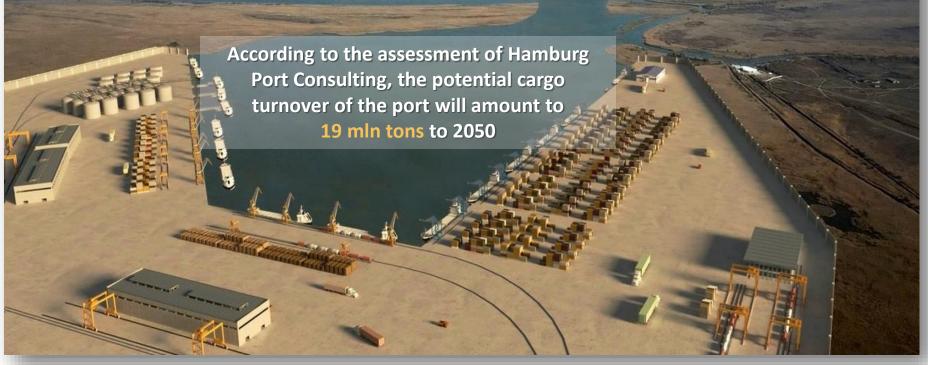

According to the set of measures for the development of the INSTC transit potential on November 7, 2020 the Decree of the Government of the Russian Federation on the creation of a port special economic zone in the Astrakhan region, which will be united with the industrial-production SEZ Lotus into the Caspian Cluster, was launched. Construction of a new port and logistics complex with a modern container terminal will be the anchor project.

The construction of a modern terminal for containers and other cargoes on the territory of the new Port SEZ

A cooperation agreement is signed between LLC "PLC "Caspy" and LLC "Phoenix" (operator of the Bronka Port in the Leningrad Region).