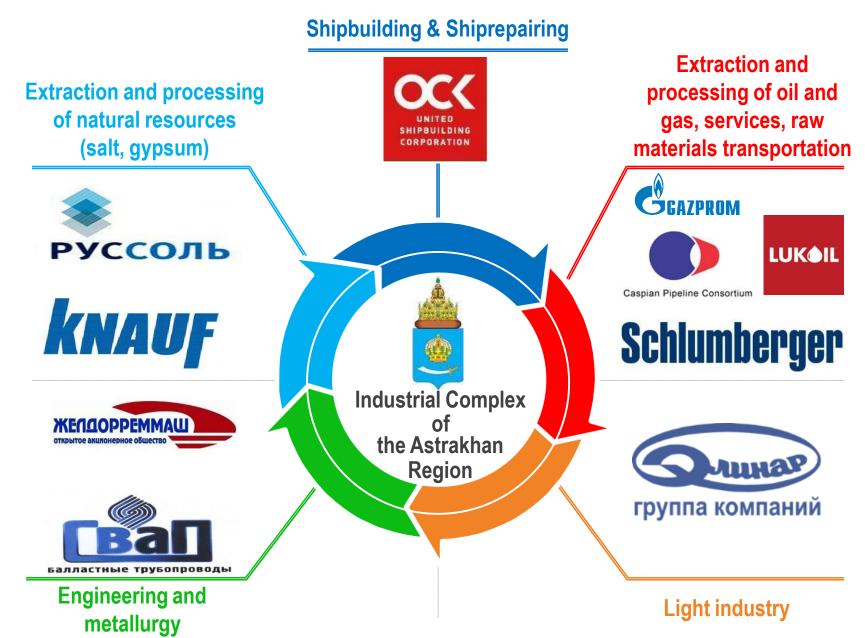

# **Leading Companies of the Astrakhan Region**

## **SEZ "Lotus" Main Areas of Activity**

shipbuilding)

participating countries

# Additional government support measures and benefits for tenants

- Strategy of the development of shipbuilding industry of the Russian Federation (Decree of the Russian Federation Ministry of Industry and Trade № 354 from 06.09.07).
- Participation in Import Substitution programs For shipbuilding industry (Decree of the Russian Federation Ministry of Industry and Trade № 661 from 31.03.2015).
- Support under the plans of assistance to import substitution.
- Conclusion of special investment contracts providing purchase of 30 % of manufactured goods.
- Target loans at reduced rates of Industry Development Fund
- The Export Center of Russia support
- Participation in shipbuilding cluster projects of the Astrakhan region (Reimbursement of up to 50% of expenses for joint intra-cluster projects).
- Participation in oilfields exploration of the Caspian shelf (Russia, Azerbaijan, Iran, Kazakhstan, Turkmenistan).

## Participation of SEZ "LOTUS" in Establishing Shipbuilding and Oil&Gas Industry Markets

Forming a list of equipment and components for shipbuilding industry to be localized

**Agreement** between JSC "USC" and **PJSC "SEZ** "Lotus" dated 03.12.15

SEZ "Lotus" is Russian main production area of equipment and components for shipbuilding industry

Ministry of Industry and Trade of the Russian Federation

Ministry of Economic Development of the Russian Federation

Ministry of Transport of the Russian Federation

Ministry of Energy of the Russian Federation

JSC "USC" (80% of Russia's shipbuilding) - main executor of the government program "Development of shipbuilding and offshore equipment 2013-2030"

Chamber of Commerce and Industry of Russia

Russian Union of Industrialists and Entrepreneurs

ndustrial parks association

National association of oil&gas service

"Business Russia"

Strategic Initiative Agency

"Opora Rossii"

"RosNano"

СОЮЗ [ ] KPAH "SoyuzKran"

Technopolis "Moskva"

Technopark "Skolkovo"

Italian-Russian Chamber of trade

Japanese association ROTOBO

Korean agency KOTRA Italian association

Assolombarda

VDMA UNIDO