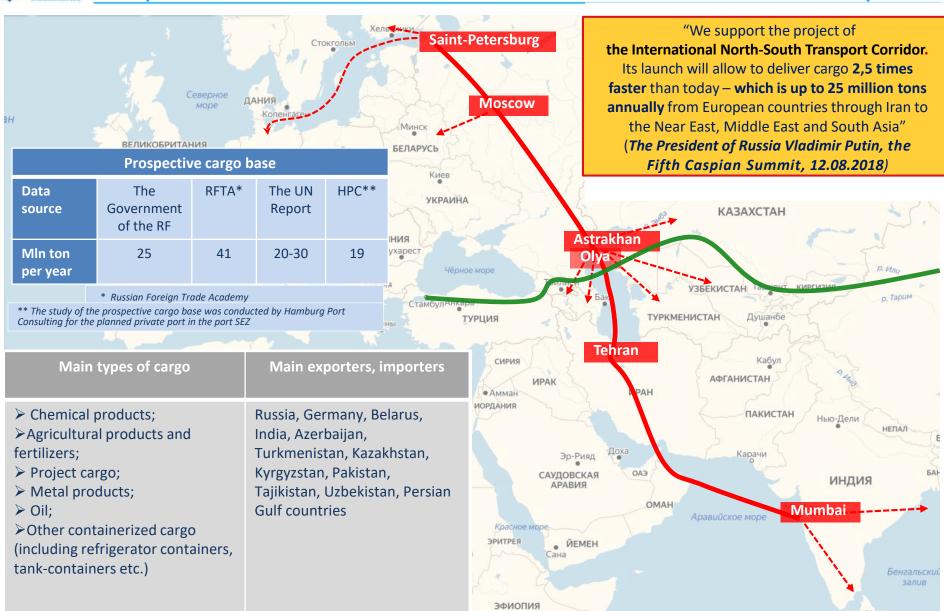

Such advantageous geopolitical location of SEZ Lotus and a port SEZ makes them the only special economic zones in Russia that have access to the markets of the countries of the Caspian Sea, India, the countries of Southeast Asia and the Middle East. Under the conditions of an active development of the International North-South Transport Corridor, implementation of a project on the territory of special economic zone in the Astrakhan region is the best solution for a company, planning to enter this market.

The INSTC that runs through the Caspian Sea and the Astrakhan region, is the shortest and the most cost-effective route for cargo deliveries from India, Southeast Asia, Africa and Middle Eastern countries to Europe and back. The main advantages of the INSTC compared to other routes, in particular over the route running through the Suez Canal, are distance reduction by more than half, time saving for container cargos transportation from 37 to 15-17 days, and 30% reduction of transportation costs.